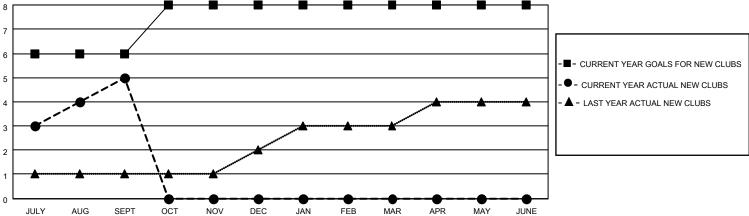

## MONTHLY MEMBERSHIP PROGRESS REPORT

LOCATION INDIA District 317 F Results as of: 9/30/2021

| Clubs RESULTS FOR 2021-2022 |   |   |   | Members RESULTS FOR 2021-2022 |     |     |    |
|-----------------------------|---|---|---|-------------------------------|-----|-----|----|
|                             |   |   |   |                               |     |     |    |
| JULY/AUG/SEPT               | 6 | 5 | 2 | JULY/AUG/SEPT                 | 100 | 285 | 37 |
| OCT/NOV/DEC                 | 2 | 0 | 0 | OCT/NOV/DEC                   | 50  | 0   | 0  |
| JAN/FEB/MAR                 | 0 | 0 | 0 | JAN/FEB/MAR                   | 50  | 0   | 0  |
| APR/MAY/JUNE                | 0 | 0 | 0 | APR/MAY/JUNE                  | 0   | 0   | 0  |

## GOALS AND ACTUAL NEW CLUBS CUMULATIVE



## GOALS AND ACTUAL MEMBERS CUMULATIVE



| DROPPED CLUBS: 2 |    | 37 CLUBS OF 69 ADDED 1 OR<br>MORE NEW MEMBERS | GENDER DISTRIBUTION                 |                |  |
|------------------|----|-----------------------------------------------|-------------------------------------|----------------|--|
|                  |    | WORL NEW WEINBERG                             | MALE                                | 1,418 (70.44%) |  |
|                  |    |                                               | FEMALE 595 (29.56%)                 |                |  |
| DROPPED MEMBERS  |    |                                               | NON BINARY                          | 0 (0.00%)      |  |
|                  |    |                                               | PREFER NOT TO ANSWER 0