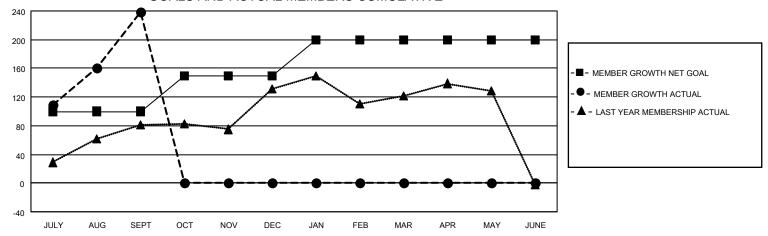

## GOALS AND ACTUAL MEMBERS CUMULATIVE

| DROPPED CLUBS: 2 |    | 37 CLUBS OF 69 ADDED 1 OR<br>MORE NEW MEMBERS | GENDER DISTRIBUTION                 |                |  |
|------------------|----|-----------------------------------------------|-------------------------------------|----------------|--|
|                  |    | WORL NEW WEINBERG                             | MALE                                | 1,418 (70.44%) |  |
|                  |    |                                               | FEMALE 595 (29.56%)                 |                |  |
| DROPPED MEMBERS  |    |                                               | NON BINARY                          | 0 (0.00%)      |  |
|                  |    |                                               | PREFER NOT TO ANSWER 0 (0.00%)      |                |  |
| DECEASED         | 1  |                                               |                                     | ,              |  |
| CLUB CANCELLED   | 0  | CLICK HERE FOR CUMULATIVE                     | TOTAL FAMILY UNIT MEMBERS           | 765            |  |
| OTHER            | 36 | MEMBERSHIP DATA                               |                                     |                |  |
| TOTAL 37         |    |                                               | FAMILY MEMBERS PAYING HALF DUES 413 |                |  |
|                  |    |                                               |                                     |                |  |